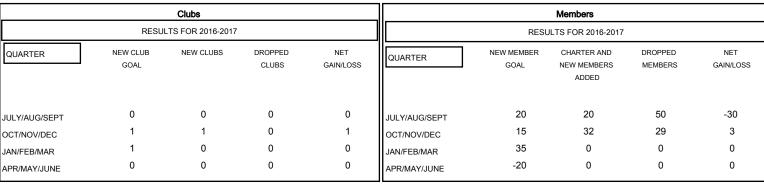

### MONTHLY MEMBERSHIP PROGRESS REPORT

### District 105 A

Results as of: 11/30/2016

# GMT: Ton Soeters LOCATION ENGLAND GMT CA 4



## GOALS AND ACTUAL NEW CLUBS CUMULATIVE



#### GOALS AND ACTUAL MEMBERS CUMULATIVE



| -■-   | CURRENT YEAR GOALS FOR NEW |
|-------|----------------------------|
| MEMAD | EDE                        |

- CURRENT YEAR ACTUAL MEMBERS

- ▲ - LAST YEAR ACTUAL MEMBERS

| DROPPED CLUBS: 0 |    |
|------------------|----|
| DROPPED MEMBERS  |    |
| DECEASED         | 9  |
| CLUB CANCELLED   | 0  |
| OTHER            | 70 |
| TOTAL            | 79 |

| 22 CLUBS OF 75 ADDED 1 OR MORE<br>NEW MEMBERS | GENDER DISTRIBUTION           MALE         1,102 (74.16%)           FEMALE         384 (25.84%) |                 |
|-----------------------------------------------|-------------------------------------------------------------------------------------------------|-----------------|
| CLICK HERE F