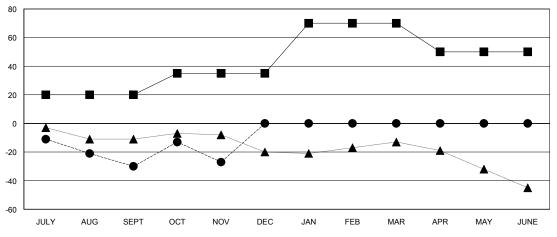

#### GOALS AND ACTUAL MEMBERS CUMULATIVE

| -■-   | CURRENT YEAR GOALS FOR NEW |
|-------|----------------------------|
| MEMAD | EDE                        |

- CURRENT YEAR ACTUAL MEMBERS

- ▲ - LAST YEAR ACTUAL MEMBERS